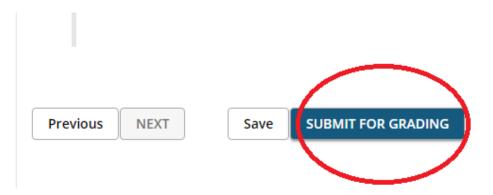

**7.** Before you log out, remember to click "Submit for Grading". Otherwise, your answers may not be saved.

**8.** In case you have a technical issue or an internet connection problem, you have the chance to submit the assessment one more time within the specified slot. Answers from the previous attempt will not be available within the assessment during subsequent attempts. In this case, your higher score will be recorded. Please make sure that you use a computer or a tablet during the exam.