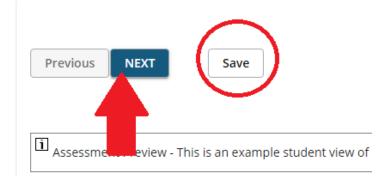

## ISTANBUL KÜLTÜR UNIVERSITY DEPARTMENT OF FOREIGN LANGUAGES 2021-2022 ACADEMIC YEAR, FALL TERM ENGLISH PROFICIENCY TEST FOR GRADUATE PROGRAMS

**6.** At the end of each part, you must click on the "Save" button to save your answers first. Then, you can continue with the next part.