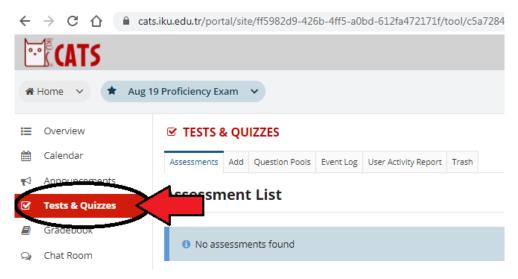

**3.** Click on the "September 13 EPT (Master)" tab on top of the page.

| CATS                                |                           |
|-------------------------------------|---------------------------|
| Home  ✓ September 13 EPT (Master) ✓ |                           |
| E Overview                          |                           |
| 🛗 Calendar                          |                           |
| Announcements                       | Hoşgeldiniz               |
| 🗹 Tests & Quizzes                   | September 13 EPT (Master) |
| 🗐 Gradebook                         |                           |

**4.** Go to "Tests&Quizzes". The exam will be active at the specified time. If you cannot see the exam, please refresh the page and try again.

5. Once you click "Begin Assessment", you can start answering the questions.